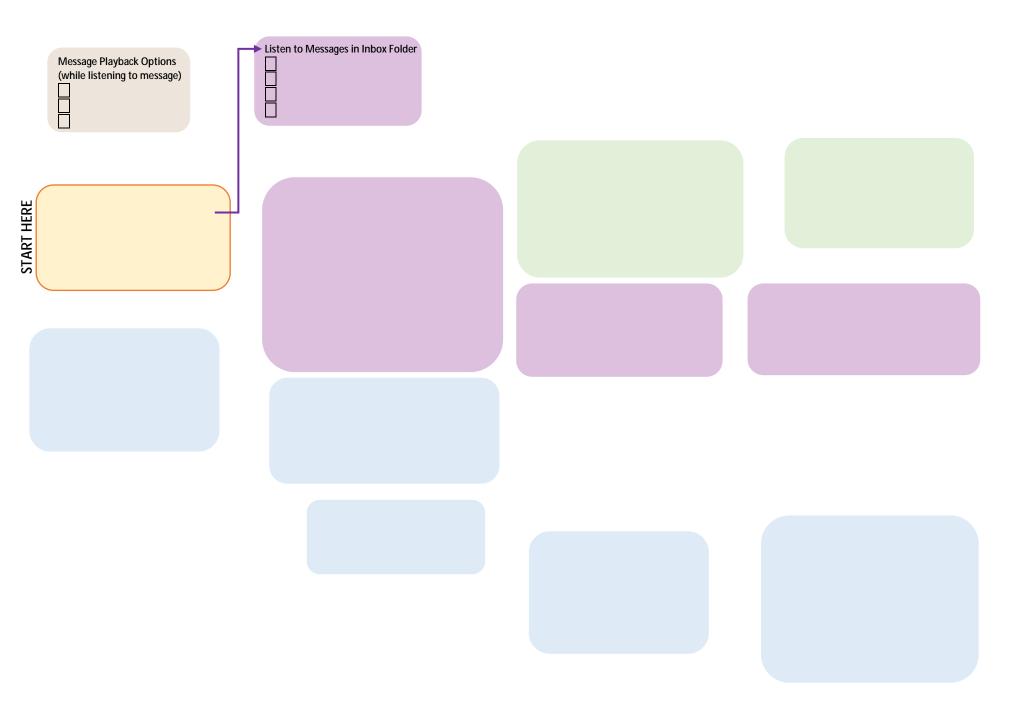

## To Retrieve Messages That Others Have Left for You

- 1.) Login to ESNA Messaging
- 2.) Press 1 to listen to your messages, then 1 again to retrieve unread messages.
- 3.) After listening to a message you can press **7 to delete**; **9 to save**; **6 to send a copy** select nothing to keep the message marked read in your inbox.